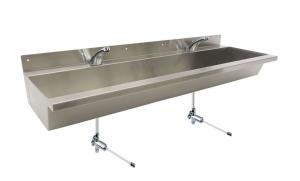

# Stainless Steel Wash Trough With Knee Operated Taps

### **Product Code WTA-KV**

Stainless steel wash troughs supplied with time flow knee operated valves and chrome plated basin spouts.

# **Knee Valves & Spouts:**

Chrome plated knee operated time flow valves with 15 seconds flow at 3 bar. 15mm compression inlet and outlet connections. For premixed or cold water supply. Chrome plated fixed basin spout.