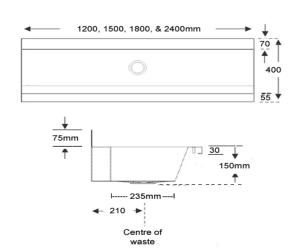

# Lenath:

1200mm (with 2 knee valves), 1500mm and 1800mm (with 3 knee valves), and 2400 mm (with 4 knee valves).

### Waste Outlet:

Centre 38 mm (1 1/2") BSP unslotted flush grated waste fitting.

#### **Dimensions:**

400mm front to back.

150mm deep with 75mm high integral splashback.