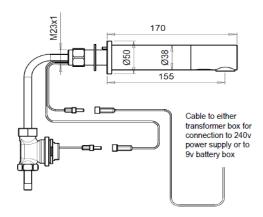

## **Specification:**

Suitable for cold or premixed water supply.

Maximum operational temperature 70°C.

Battery operation with 9v alkaline batteries and low battery indicator.

Mains operation with 9v transformer.

Minimum pressure of 0.5 bar.
Maximum water pressure 8 bar.

24mm tap hole size, max 40mm thick surface.

WRAS approved.

Two years manufacturers warranty against defects.